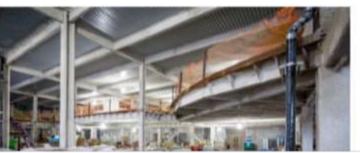

#### DUNCAN STUDENT CENTER

- . Drick and stone vancer installation has begun. Prior to the start of restallation, a spray-on air vapor barrier was applied to the extention of the facility.
- Temporary provisions are currently under construction on the severith and ninth levels of the Duncan Student Center in preparation for the 2016 home Notre Dame football season. These areas will host NEC broadcasters, home and visiting team coaches, the stadium public address srinouncer, and security and game munugement officials.
- . On average, nearly 650 tradespeople and supervisors are on afte each weekday.

### CAPITAL PROJECT UPDATE

DUNCAN STUDENT CENTER

Same Billion