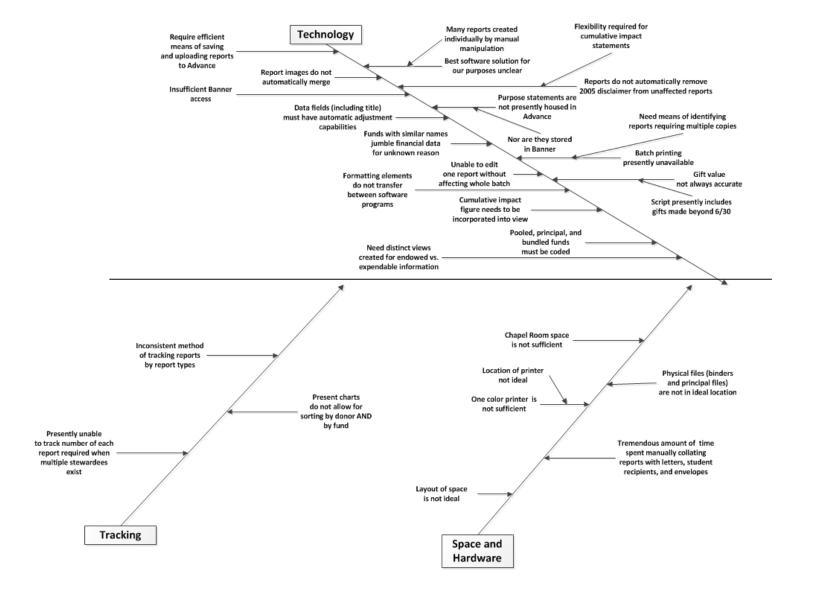

# **Root Cause Analysis**

## Root Cause Analysis and Improvement Solutions

| Root Cause   | Improvement Solutions                                                                                                                                                                                                                                                                                                                                                                               | Impact                                                                                                                                                                                                                                                                                                                                                             |
|--------------|-----------------------------------------------------------------------------------------------------------------------------------------------------------------------------------------------------------------------------------------------------------------------------------------------------------------------------------------------------------------------------------------------------|--------------------------------------------------------------------------------------------------------------------------------------------------------------------------------------------------------------------------------------------------------------------------------------------------------------------------------------------------------------------|
| Technology   | <ul> <li>Use SharePoint to create reports</li> <li>Utilize AdvanceWeb to store data: purpose statements, images, communication names, cumulative impact numbers, match information</li> <li>DIS serves as primary support</li> <li>Improved interface with Banner</li> <li>Reporting platform created</li> </ul>                                                                                    | <ul> <li>Data integrity</li> <li>Ease of use; everyone on team able to run reports</li> <li>No reliance on outside consultant</li> <li>Flexibility to alter reports as necessary</li> <li>Student recipient information largely able to be imported automatically</li> <li>Enhanced communication with fund administrators and time saved with tracking</li> </ul> |
| Partners     | <ul><li>Reporting platform</li><li>Banner interface for scholarship data</li></ul>                                                                                                                                                                                                                                                                                                                  | <ul> <li>Impact statements centrally stored and tracked</li> <li>More efficient relationship with fund administrators</li> </ul>                                                                                                                                                                                                                                   |
| Financials   | <ul> <li>Cleaned up gift values in partnership with Donor Services</li> <li>Coded pooled funds</li> <li>Partnered effectively with Controller's Office to determine definitive answer on overhead rate</li> </ul>                                                                                                                                                                                   | <ul> <li>Consistent reporting to donors</li> <li>Enhanced partnership with Donor Services, the Controller's Office, Accounting</li> </ul>                                                                                                                                                                                                                          |
| Storage      | <ul> <li>Eliminated binders</li> <li>Decision to store purpose statements, fund names, cumulative numbers, matching gifts, and images in AdvanceWeb</li> <li>Storage of reports in SharePoint</li> <li>Storage of fiscal year and cumulative impact statements in reporting platform</li> <li>Future enhancement includes linking AdvanceWeb to the reports in SharePoint (January 2014)</li> </ul> | <ul> <li>Enhanced fundraiser accessibility to reports</li> <li>Office of Stewardship Programs has ability to create reports in-house and maintain control</li> </ul>                                                                                                                                                                                               |
| Data Cleanup | <ul> <li>Addition of communication name</li> <li>Decision to use stewardship representative when no primary solicitor assigned (or unique situation)</li> <li>Decision to use addresses as they appear in AdvanceWeb (USPS standards)</li> </ul>                                                                                                                                                    | <ul> <li>Stewardship can now own the name of the fund for reports</li> <li>Significant data cleanup</li> </ul>                                                                                                                                                                                                                                                     |