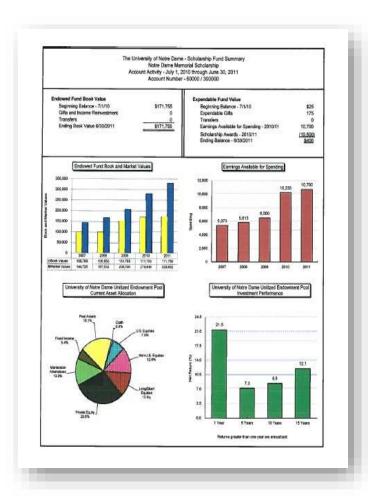

- 7 included fund purpose statements
- 2 shared a separate glossary of terms
- 13 shared general endowment performance information
- 18 shared market value; 7 shared a 3-5 year history of market value
- 9 shared book value; 4 shared gift value; 5 shared neither number
- 16 shared endowment distribution, but only 1 Notre Dame shared actual spending information
- 4 shared cumulative impact details
- 13 shared student profiles for financial aid recipients

### **Results: Impact-Based**

- Purpose statements
- Gift (vs. book) value
- Continue to share five-year history of market value
- Cumulative distribution and impact
- Incorporate narrative impact statements into the body of the reports
- University brand standards and images
- Eliminated separate glossary