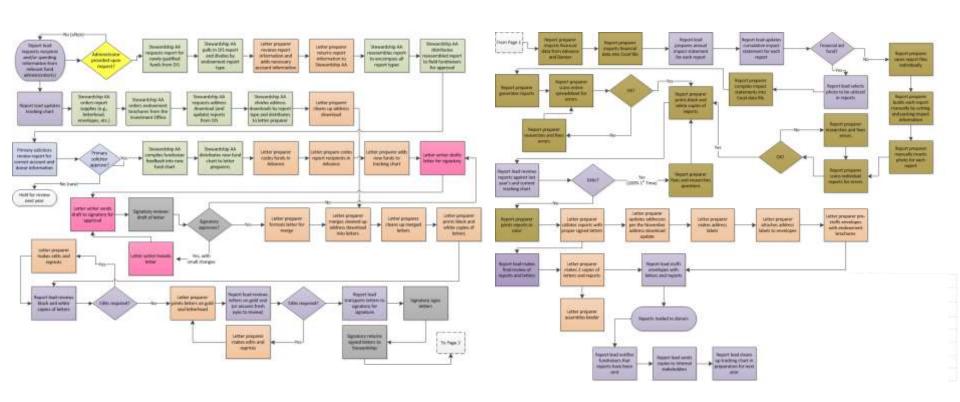

|
| Data Cleanup | <ul> <li>Addition of communication name</li> <li>Decision to use stewardship representative when no primary solicitor assigned (or unique situation)</li> <li>Decision to use addresses as they appear in AdvanceWeb (USPS standards)</li> </ul>                                                                                                                                                    | <ul> <li>Stewardship can now own the name of the fund for reports</li> <li>Significant data cleanup</li> </ul>                                                                                                                                                                                                                                                     |

# Process Map (Original)



# Process Map (Revised)



# **Non-Endowed Impact Reporting**

- Historically, prioritized for principal donors (i.e., top 200 cumulative donors)
  - Capital gift reporting
  - Expendable/current use reporting



#### CAMPUS CROSSROADS KEY INFORMATION,

ANCHITECT CO-DESIGNER The S/L/A/M Collaborative RATIO Authoritis

CONSULTANTE

Workshop Architects and HCK

CONSTRUCTION MANAGER SQUARE POOTAGE

Barton Maluer Co. BOB DOC years square feet.

FEXTURES DUNCAN

DUNCAN • Student meeting rooms, graduate and undergraduate student lounges, STUDENT CENTER Preserestaurants, and student organization space.

. New recreational aports facilities

. Career Services center, with interview, advising, and training space for both undergraduate and graduate programal

A 500-west University bull-nom-

MUBIC