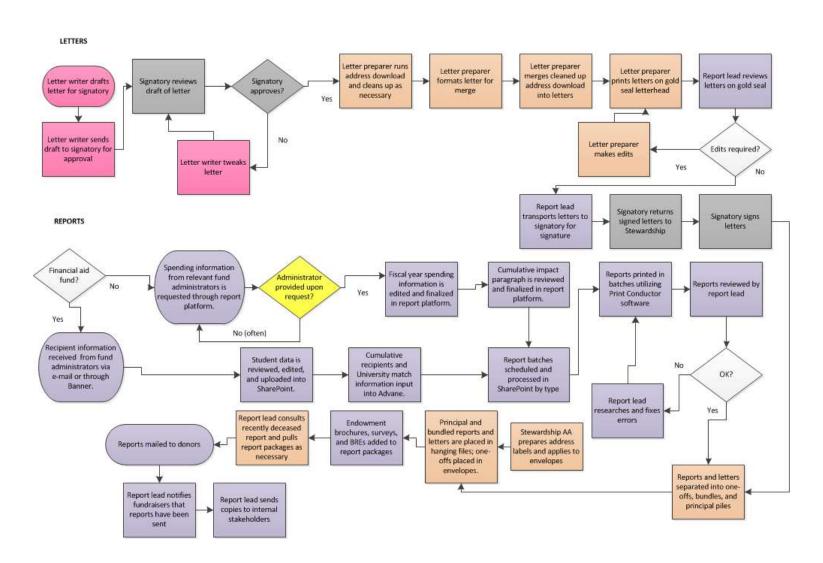

#### DUNCAN STUDENT CENTER

- . Drick and stone vancer installation has begun. Prior to the start of restallation, a spray-on air vapor barrier was applied to the extention of the facility.
- Temporary provisions are currently under construction on the severith and ninth levels of the Duncan Student Center in preparation for the 2016 home Notre Dame football season. These areas will host NEC broadcasters, home and visiting team coaches, the stadium public address srinouncer, and security and game munugement officials.
- . On average, nearly 650 tradespeople and supervisors are on afte each weekday.