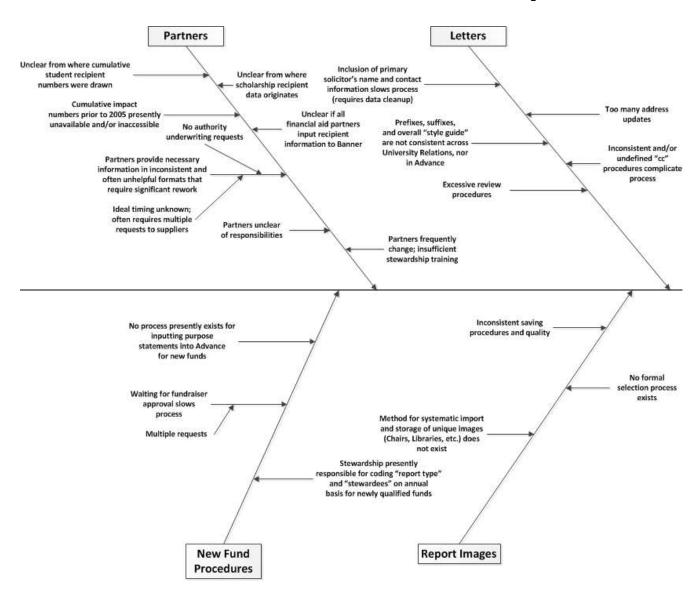

# **Root Cause Analysis**

## Root Cause Analysis and Improvement Solutions

| Root Cause   | Improvement Solutions                                                                                                                                                                                                                                                                                                                                                                               | Impact                                                                                                                                                                                                                                                                                                                                                             |
|--------------|-----------------------------------------------------------------------------------------------------------------------------------------------------------------------------------------------------------------------------------------------------------------------------------------------------------------------------------------------------------------------------------------------------|--------------------------------------------------------------------------------------------------------------------------------------------------------------------------------------------------------------------------------------------------------------------------------------------------------------------------------------------------------------------|
| Technology   | <ul> <li>Use SharePoint to create reports</li> <li>Utilize AdvanceWeb to store data: purpose statements, images, communication names, cumulative impact numbers, match information</li> <li>DIS serves as primary support</li> <li>Improved interface with Banner</li> <li>Reporting platform created</li> </ul>                                                                                    | <ul> <li>Data integrity</li> <li>Ease of use; everyone on team able to run reports</li> <li>No reliance on outside consultant</li> <li>Flexibility to alter reports as necessary</li> <li>Student recipient information largely able to be imported automatically</li> <li>Enhanced communication with fund administrators and time saved with tracking</li> </ul> |
| Partners     | <ul><li>Reporting platform</li><li>Banner interface for scholarship data</li></ul>                                                                                                                                                                                                                                                                                                                  | <ul> <li>Impact statements centrally stored and tracked</li> <li>More efficient relationship with fund administrators</li> </ul>                                                                                                                                                                                                                                   |
| Financials   | <ul> <li>Cleaned up gift values in partnership with Donor Services</li> <li>Coded pooled funds</li> <li>Partnered effectively with Controller's Office to determine definitive answer on overhead rate</li> </ul>                                                                                                                                                                                   | <ul> <li>Consistent reporting to donors</li> <li>Enhanced partnership with Donor Services, the Controller's Office, Accounting</li> </ul>                                                                                                                                                                                                                          |
| Storage      | <ul> <li>Eliminated binders</li> <li>Decision to store purpose statements, fund names, cumulative numbers, matching gifts, and images in AdvanceWeb</li> <li>Storage of reports in SharePoint</li> <li>Storage of fiscal year and cumulative impact statements in reporting platform</li> <li>Future enhancement includes linking AdvanceWeb to the reports in SharePoint (January 2014)</li> </ul> | <ul> <li>Enhanced fundraiser accessibility to reports</li> <li>Office of Stewardship Programs has ability to create reports in-house and maintain control</li> </ul>                                                                                                                                                                                               |
| Data Cleanup | <ul> <li>Addition of communication name</li> <li>Decision to use stewardship representative when no primary solicitor assigned (or unique situation)</li> <li>Decision to use addresses as they appear in AdvanceWeb (USPS standards)</li> </ul>                                                                                                                                                    | <ul> <li>Stewardship can now own the name of the fund for reports</li> <li>Significant data cleanup</li> </ul>                                                                                                                                                                                                                                                     |