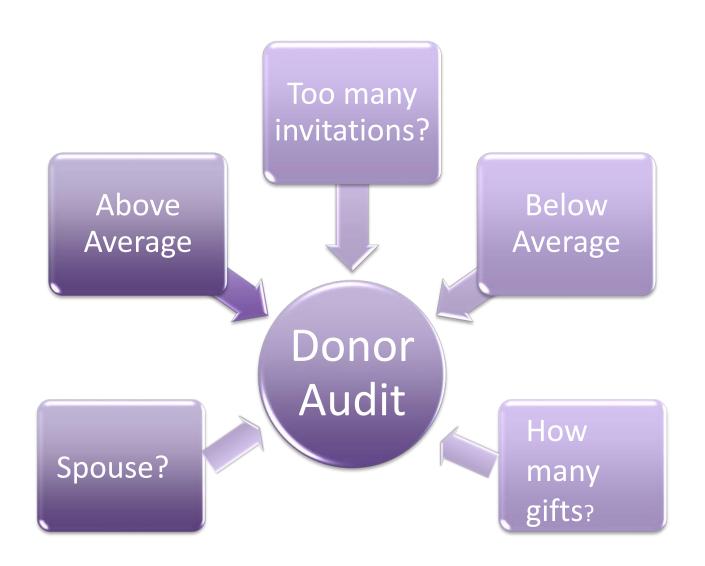

|           |          |                     | 8     | 8           |
| Luncheon            |           |          |                     | 2     | 2           |
| Pre-Game Gathering  |           |          |                     | 5     | 5           |
| Tailgate Party      |           |          |                     | 2     | 2           |
| Note                | 7         | 2        | 25                  | 1     | 28          |
| General Information |           |          | 19                  | 1     | 20          |
| Holiday Gift / Card | :         | L        | 3                   |       | 4           |
| News                |           |          | 1                   |       | 1           |
| Stewardship Gift    | í         | L        | 2                   |       | 3           |



| Prospect Name  | Next 60 days                                                                                                                              | Next 61 to 180 days                                          | Next 181 to 730 days                                                                                                                                                                                                                                                                                                                                                                                                    | Last President contact                                  | President touches<br>last 90 days |
|----------------|------------------------------------------------------