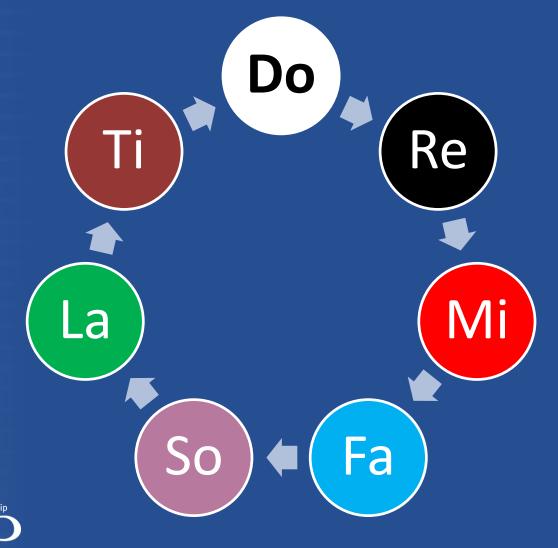

# 7 Stages of the Reporting Cycle

Your Connection to

Doe

# 7 Stages of the Reporting Cycle

Your Connection to

Do = Donor

Re = Reporting

Mi = Not for me, for THEM

Fa = Sustainability

So = What comes next

La = putting it together

Ti = the (internal) stewardship of it

Do-n't lose focus!