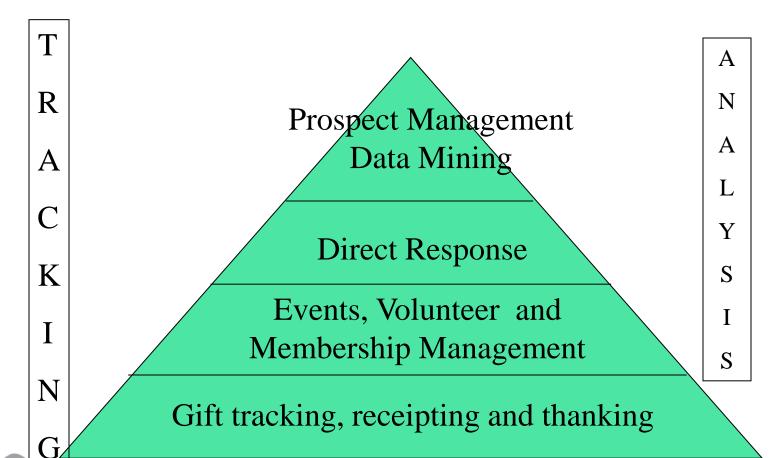

#### Database Excellence

- Moves management, relationship building and more - every way you "touch" people
- Building an evolving, two way relationship
- Guide them to the next level of giving
- Aim to increase support, over longer periods including a planned gift
- Getting to know them better and give opportunities for them to know you better
- Tracking all fundraising activities and contact both fundraising and organizational