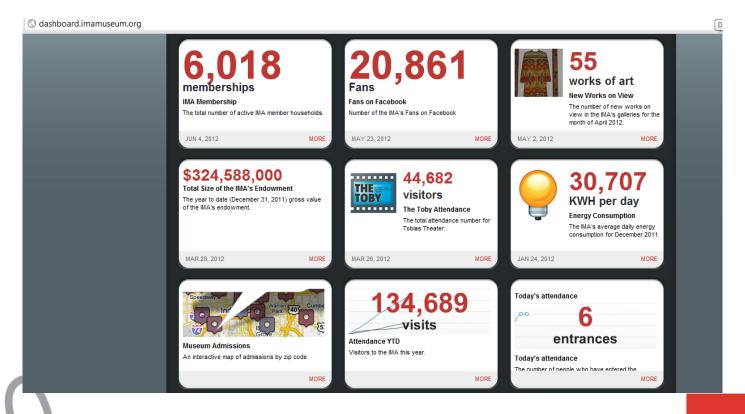

#### **Online Dashboard**

- Create a dashboard for real time tracking
- Dashboard could be in your CRM
- "Indianapous Museum of Art" has a web based dashboard
- http://dashboard.imamuseum.org/
- Report to your donors online
- McGill University Campaign McGill Final Report
- http://www.mcgill.ca/campaign/by-the-numbers
- http://www.mcgill.ca/campaign/meet-our-donors
- Queens University Advanement News
- http://www.queensu.ca/advancement/index.html;jses sionid=E1B9F815209AAD69BF97EEEA13C0C1D4

#### Dashboard Indianapolis Museum of Art