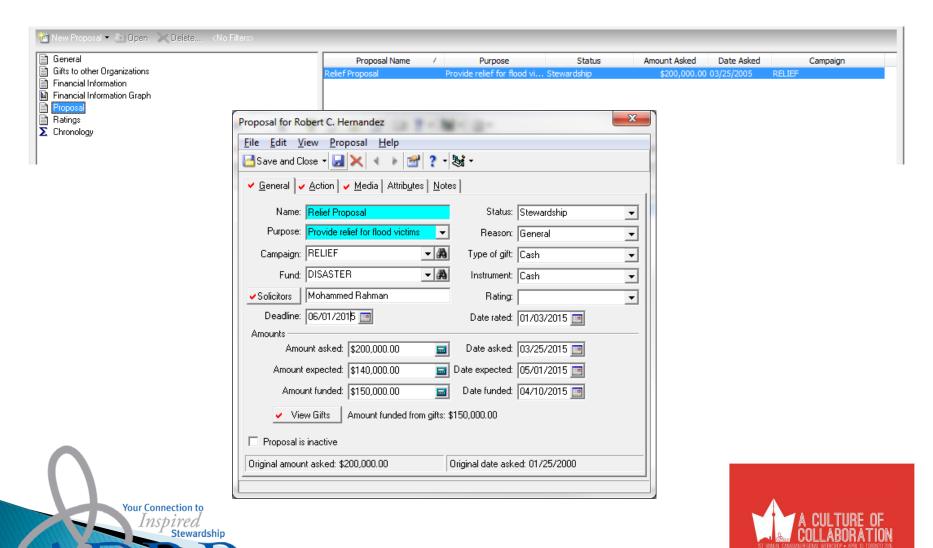

# Prospect / Proposal Tabs

- Used to track philanthropic giving
- Used to track financial information
- Proposals
  - Ability to track multiple proposals
  - Good historical information
  - Can link to actions for reporting

# **Prospect Information**

| General Gifts to other Organizations Financial Information Financial Information Graph | Last proposal:  Amount asked:  Amount funded:      | 03/25/2005<br>\$200,000.00<br>\$150,000.00 | Last Gift: | 06/04/2015<br>03/27/2015<br>\$289,284.99 |
|----------------------------------------------------------------------------------------|----------------------------------------------------|--------------------------------------------|------------|------------------------------------------|
| Proposal<br>Ratings<br>Σ Chronology                                                    | Classification: Individual Prospect status: Active | <u> </u>                                   |            |                                          |
|                                                                                        | Philanthropic Interests                            | Comments                                   |            | ^                                        |
|                                                                                        | Medical Research Science/Technology                | All areas of medical research, but         |            |                                          |
|                                                                                        | Children's Issues Relief Efforts                   | This is Robert's chief concern whe         |            |                                          |
|                                                                                        |                                                    |                                            |            | -                                        |
|                                                                                        |                                                    |                                            |            |                                          |

### **Proposal Information**