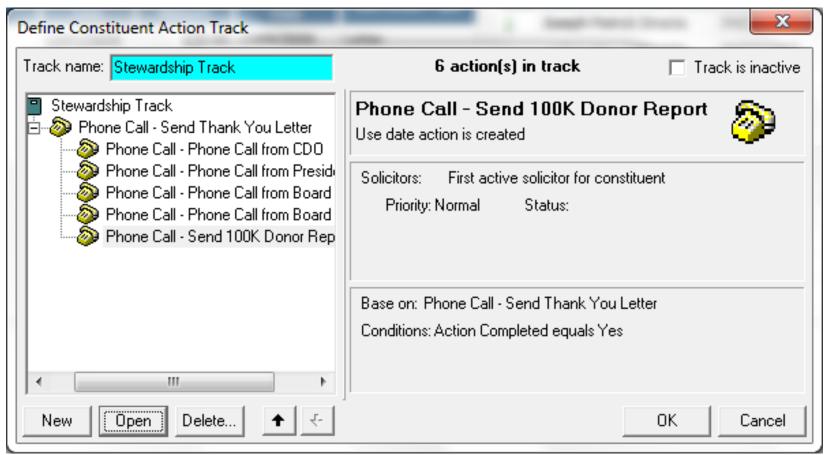

# Automating Stewardship Plans with Action Tracks

- Predefined set of actions
- When action is completed, next action automatically created
- Can assign any constituent to any step in track

| Size of Gift             | Send Thank<br>You letter<br>and Tax<br>Receipt | Call<br>from<br>CDO | Call from<br>President | Call from<br>Board<br>Member | Call from<br>Board<br>Member<br>Chair | Send<br>\$100+<br>Donor<br>Report |
|--------------------------|------------------------------------------------|---------------------|------------------------|------------------------------|---------------------------------------|-----------------------------------|
| \$0-\$999                | ✓                                              | ✓                   |                        |                              |                                       |                                   |
| \$1,000 -<br>\$9,999     | ✓                                              | ✓                   |                        |                              |                                       |                                   |
| \$10,000 -<br>\$99,999   | ✓                                              |                     | ✓                      |                              |                                       |                                   |
| \$100,000 -<br>\$499,999 | ✓                                              |                     | ✓                      | ✓                            |                                       | <b>√</b>                          |
| \$500,000+               | <b>✓</b>                                       |                     | ✓                      |                              | ✓                                     | <b>√</b>                          |