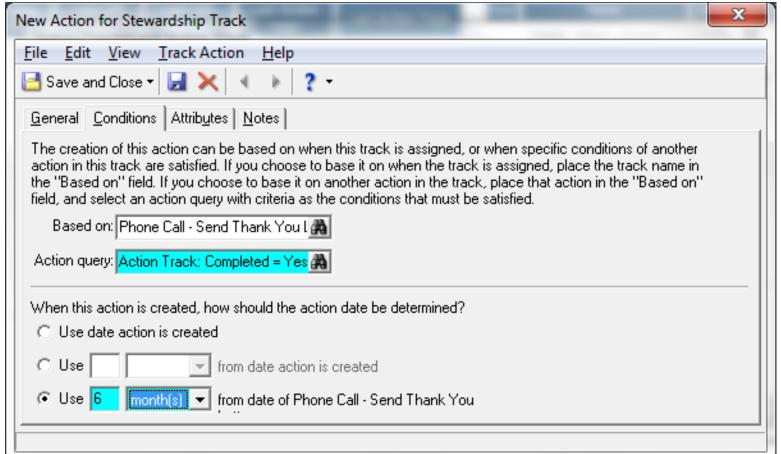

# Automating Stewardship Plans with Action Tracks

- Predefined set of actions
- When action is completed, next action automatically created
- Can assign any constituent to any step in track

| Size of Gift             | Send Thank<br>You letter<br>and Tax<br>Receipt | Call<br>from<br>CDO | Call from<br>President | Call from<br>Board<br>Member | Call from<br>Board<br>Member<br>Chair | Send<br>\$100+<br>Donor<br>Report |
|--------------------------|------------------------------------------------|---------------------|------------------------|------------------------------|---------------------------------------|-----------------------------------|
| \$0-\$999                | ✓                                              | ✓                   |                        |                              |                                       |                                   |
| \$1,000 -<br>\$9,999     | ✓                                              | ✓                   |                        |                              |                                       |                                   |
| \$10,000 -<br>\$99,999   | ✓                                              |                     | ✓                      |                              |                                       |                                   |
| \$100,000 -<br>\$499,999 | ✓                                              |                     | ✓                      | ✓                            |                                       | <b>√</b>                          |
| \$500,000+               | <b>✓</b>                                       |                     | ✓                      |                              | ✓                                     | <b>√</b>                          |