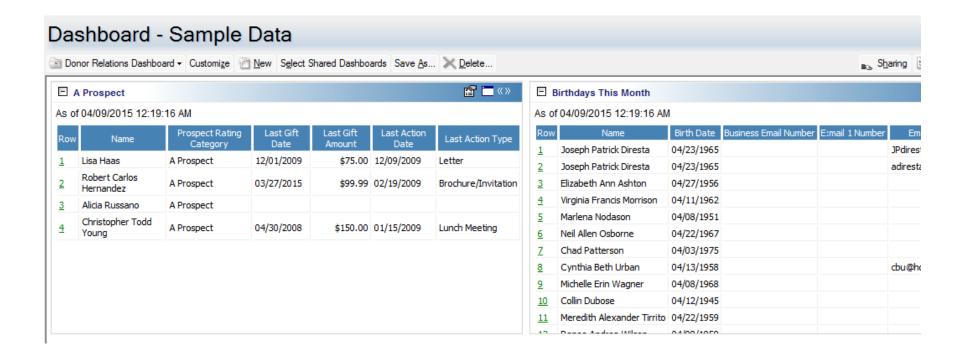

#### Dashboards

- What is a Dashboard?
  - Real Time information in Raiser's Edge
  - Panels showing different slices of data
  - Can automatically refresh (RE 7.94)
- Dashboard Examples
  - Top Prospects List
  - Upcoming Birthdays
    - First Time Donors

### Dashboard Sample