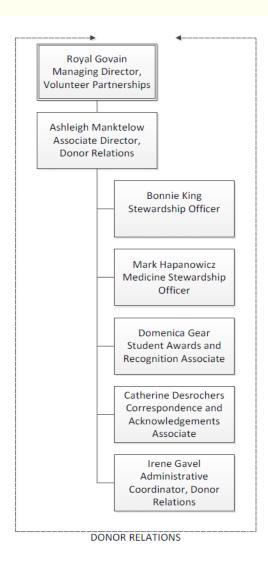

### **Donor Relations Office**

- Established in 2004
- A hub for Donor Relations activity in a decentralized environment
- A team of 5 centrally-based and 1 faculty-based FTE responsible for stewardship strategy, acknowledgements, correspondence, recognition, and top donor stewardship.
- Stewardship professionals also in Advancement Services (Compliance) and Communications (stewardship writing)

# OUR STEWARDSHIP TEAM