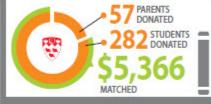

# CYGNUS RESEARCH 2008 STUDY ON WHY WE LOSE DONORS

- 46% of donors decide to stop giving for reasons that are tied to lack of meaningful information or to a feeling that their giving is not appreciated
- 93% of respondents said they would definitely or probably give again the next time they were asked to a charity that provided them with meaningful information on their gifts at work