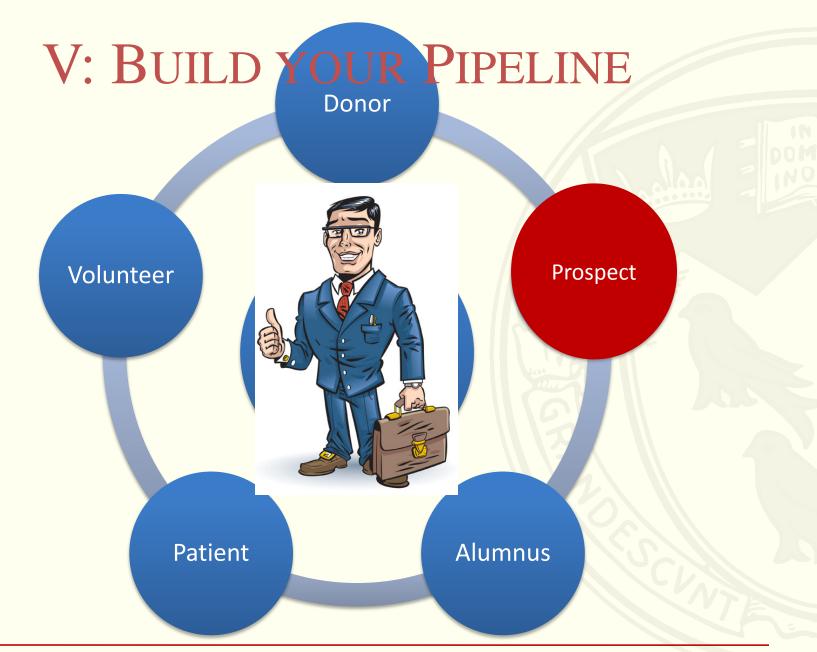

# X: CUSTOMIZE FOR THE MASSES

- Stewardship is often top down
- © Challenge is finding a balance of personal and meaningful customization for a mass audience
- Identify key markets
- Piggyback on current mass programs to integrate meaningful personal info