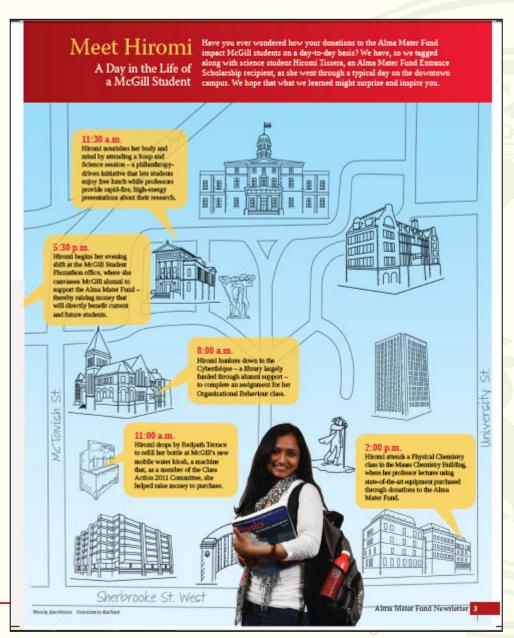

led Religious Clinician-scientis (kimi Peters, MSc\*10, budies student Anna Samuelson, MA\*12, has led a research program, supported by to visit Tibetan refugee communities in India and conduct important research on Buddhist texts and practices.



With support from the Alma Mater Fund, Medical student Louis-Charles Moreau conducts practical research to improve the health of vulnerable populations in developing countries.



Music major Kevin Drennon has been the beneficiary of a generous award to fund life-changing internships with major orchestras, conductors and musicians in Montreal and New York City.



Donations helped star hockey player Eric L'Italien, BA'07, BCL/LLB'10, and fellow members of the McGill Redmen to build healthy minds in healthy bodies.

Alma Mater Fund Newsletter 3



### Your gifts in action

Thank you for supporting the McGill Alma Mater Fund this year. Here are just a few examples of how your annual gifts have a direct and meaningful impact on the University and on the lives of more than 30,000 McGill students.

#### SCHOOL OF NURSING

A **gift of \$100** purchases supplies for the clinical skills lab in the School of Nursing, which gives students hands-on experience before heading out into the workforce.

#### SCHULICH SCHOOL OF MUSIC

A **gift of \$250** provides a student in the Schulich School of Music with emergency financial support that makes it possible for them to complete the academic year.

#### FACULTY OF DENTISTRY

A gift of \$500 supports the Faculty of Dentistry
Outreach Program, in which students and faculty
provide free basic oral