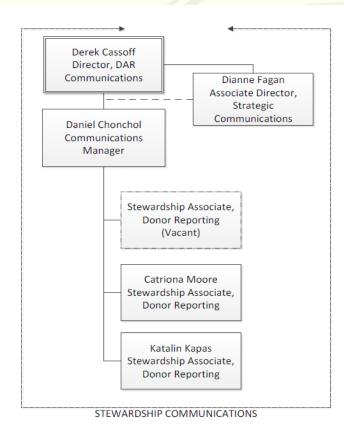

### **Donor Relations Office**

- Established in 2004
- A hub for Donor Relations activity in a decentralized environment
- A team of 5 centrally-based and 1 faculty-based FTE responsible for stewardship strategy, acknowledgements, correspondence, recognition, and top donor stewardship.
- Stewardship professionals also in Advancement Services (Compliance) and Communications (stewardship writing)

# OUR STEWARDSHIP TEAM