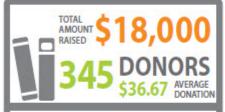

# CYGNUS RESEARCH 2008 STUDY ON WHY WE LOSE DONORS

- 46% of donors decide to stop giving for reasons that are tied to lack of meaningful information or to a feeling that their giving is not appreciated
- 93% of respondents said they would definitely or probably give again the next time they were asked to a charity that provided them with meaningful information on their gifts at work