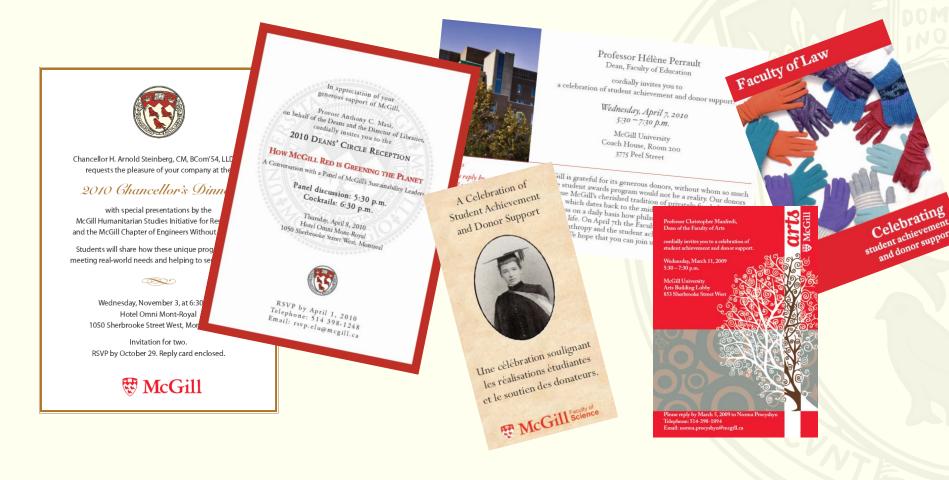

## **Event Invitations:**

Chancellor's Dinner, Deans' Reception, Faculty Scholarship Receptions

Baseline Stewardship Acknowledgements, newsletters, student award recipient thank you notes, student award certificates, birthday cards, giving societies (loyalty, planned giving, annual giving), invitations to events (Chancellor's Dinner, Deans' Reception, Faculty Scholarships Receptions, ad-hoc events).