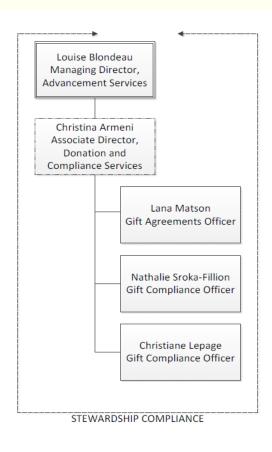

### **Donor Relations Office**

- Established in 2004
- A hub for Donor Relations activity in a decentralized environment
- A team of 5 centrally-based and 1 faculty-based FTE responsible for stewardship strategy, acknowledgements, correspondence, recognition, and top donor stewardship.
- Stewardship professionals also in Advancement Services (Compliance) and Communications (stewardship writing)

# OUR STEWARDSHIP TEAM